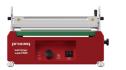

## Automatic Film Applicator

Instrument Tech Specs

| Application length    | Application length: up to 400 mm (15.75")                                                                                                          |
|-----------------------|----------------------------------------------------------------------------------------------------------------------------------------------------|
| Application width     | Application width: up to 300 mm (11.81")                                                                                                           |
| Weight                | 20 kg (44.1 lbs)<br>glass plate only: 6.4 kg (14.1 lbs)                                                                                            |
| Battery               | Power supply: 100 V - 240 V, 50 Hz - 60 Hz                                                                                                         |
| Operating Temperature | Ambient conditions for the operation:<br>Temperature range: 5°C to +45°C (41 °F to 113<br>°F)<br>Relative humidity: 20% to 80%, no<br>condensation |
| Temperature range     | Ambient conditions for operation:<br>5°C to +45°C (41 °F to 113 °F)                                                                                |
| Relative humidity     | 20% to 80%, no condensation                                                                                                                        |
| Drawing speed         | ZAA2300 1mm/s<br>ZAA2300.F 2.5mm<br>ZAA2300.FF 5mm/s1mm/s                                                                                          |
| Resolution            | Depending on version:<br>either 1 mm/s, 2.5 mm/s or 5 mm/s                                                                                         |