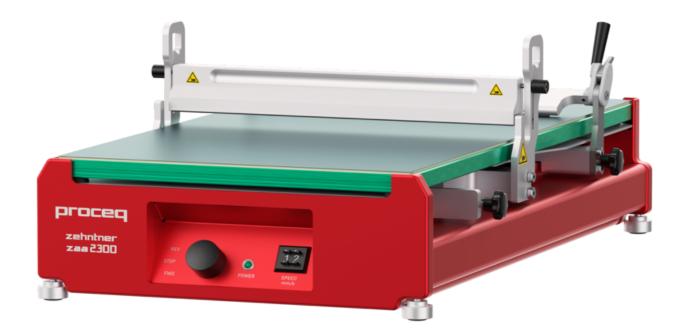

Automatic film applicators

**ZAA2300** 

## Automatic Film Applicator

Instrument Tech Specs

| Application length    | Application length: up to 400 mm (15.75")                                                                                                          |
|-----------------------|----------------------------------------------------------------------------------------------------------------------------------------------------|
| Application width     | Application width: up to 300 mm (11.81")                                                                                                           |
| Weight                | 20 kg (44.1 lbs)<br>glass plate only: 6.4 kg (14.1 lbs)                                                                                            |
| Battery               | Power supply: 100 V - 240 V, 50 Hz - 60 Hz                                                                                                         |
| Operating Temperature | Ambient conditions for the operation:<br>Temperature range: 5°C to +45°C (41 °F to 113<br>°F)<br>Relative humidity: 20% to 80%, no<br>condensation |
| Temperature range     | Ambient conditions for operation:<br>5°C to +45°C (41 °F to 113 °F)                                                                                |
| Relative humidity     | 20% to 80%, no condensation                                                                                                                        |
| Drawing speed         | ZAA2300 1mm/s<br>ZAA2300.F 2.5mm<br>ZAA2300.FF 5mm/s1mm/s                                                                                          |
| Resolution            | Depending on version:<br>either 1 mm/s, 2.5 mm/s or 5 mm/s                                                                                         |