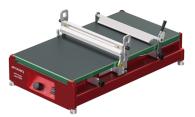

## Automatic Film Applicator

Instrument Tech Specs

| Application length    | Application length: up to 400 mm (15.75")                                                                                                          |
|-----------------------|----------------------------------------------------------------------------------------------------------------------------------------------------|
| Application width     | Application width: up to 300 mm (11.81")                                                                                                           |
| Weight                | 20 kg (44.1 lbs)<br>glass plate only: 6.4 kg (14.1 lbs)                                                                                            |
| Battery               | Power supply: 100 V - 240 V, 50 Hz - 60 Hz                                                                                                         |
| Operating Temperature | Ambient conditions for the operation:<br>Temperature range: 5°C to +45°C (41 °F to 113<br>°F)<br>Relative humidity: 20% to 80%, no<br>condensation |
| Temperature range     | Ambient conditions for operation:<br>5°C to +45°C (41 °F to 113 °F)                                                                                |
| Relative humidity     | 20% to 80%, no condensation                                                                                                                        |
| Drawing speed         | ZAA2300 1mm/s<br>ZAA2300.F 2.5mm<br>ZAA2300.FF 5mm/s1mm/s                                                                                          |
| Resolution            | Depending on version:<br>either 1 mm/s, 2.5 mm/s or 5 mm/s                                                                                         |