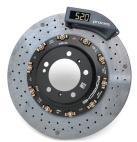

Carboteq Wear Indicator

Carboteq

## High precision wear indication of carbon ceramic brakes













Instrument Tech Specs

| Native Scale          | CQ                                                                          |
|-----------------------|-----------------------------------------------------------------------------|
| Expanded Uncertainty  | 0 to 40 °C: U = 2.0 CQ (k = 2)<br>-10 to 60 °C: U = 3.0 CQ (k = 2)          |
| Languages             | Instrument: Language independent<br>Documentation: 21 languages are covered |
| Measuring Range       | 0.0 to 100.0 CQ                                                             |
| Interface             | USB                                                                         |
| Laser                 | Class 2, < 1 mW, 650 nm                                                     |
| Battery               | 3.7 V / 380 mAh