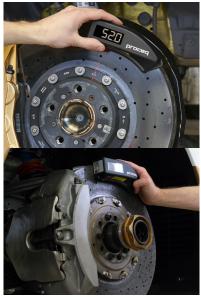

## High precision wear indication of carbon ceramic brakes

Instrument Tech Specs

| Native Scale          | CQ                                                                          |
|-----------------------|-----------------------------------------------------------------------------|
| Expanded Uncertainty  | 0 to 40 °C: U = 2.0 CQ (k = 2)<br>-10 to 60 °C: U = 3.0 CQ (k = 2)          |
| Languages             | Instrument: Language independent<br>Documentation: 21 languages are covered |
| Measuring Range       | 0.0 to 100.0 CQ                                                             |
| Interface             | USB                                                                         |
| Laser                 | Class 2, < 1 mW, 650 nm                                                     |
| Battery               | 3.7 V / 380 mAh<br>Rechargeable via USB (5 VDC/100 mA)                      |
| Battery Lifetime      | > 10 h                                                                      |
| Operating Temperature | Non-charging: -10 to 60 °C                                                  |
|                       |                                                                             |