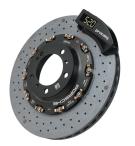

Carboteq Wear Indicator

Carboteq

## High precision wear indication of carbon ceramic brakes

Instrument Tech Specs

| Native Scale          | CQ                                                                          |
|-----------------------|-----------------------------------------------------------------------------|
| Expanded Uncertainty  | 0 to 40 °C: U = 2.0 CQ (k = 2)<br>-10 to 60 °C: U = 3.0 CQ (k = 2)          |
| Languages             | Instrument: Language independent<br>Documentation: 21 languages are covered |
| Measuring Range       | 0.0 to 100.0 CQ                                                             |
| Interface             | USB                                                                         |
| Laser                 | Class 2, < 1 mW, 650 nm                                                     |
| Battery               | 3.7 V / 380 mAh<br>Rechargeable via USB (5 VDC/100 mA)                      |
| Battery Lifetime      | > 10 h                                                                      |
| Operating Temperature | Non-charging: -10 to 60 °C                                                  |
|                       |                                                                             |