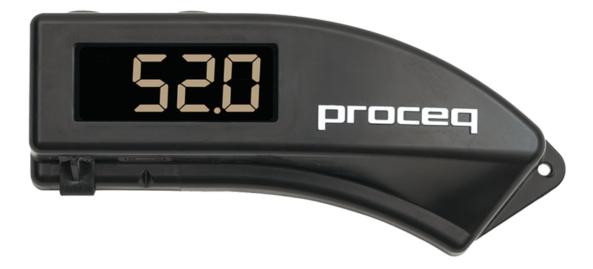

## High precision wear indication of carbon ceramic brakes

Instrument Tech Specs

| Native Scale          | CQ                                                                          |
|-----------------------|-----------------------------------------------------------------------------|
| Expanded Uncertainty  | 0 to 40 °C: U = 2.0 CQ (k = 2)<br>-10 to 60 °C: U = 3.0 CQ (k = 2)          |
| Languages             | Instrument: Language independent<br>Documentation: 21 languages are covered |
| Measuring Range       | 0.0 to 100.0 CQ                                                             |
| Interface             | USB                                                                         |
| Laser                 | Class 2, < 1 mW, 650 nm                                                     |
| Battery               | 3.7 V / 380 mAh<br>Rechargeable via USB (5 VDC/100 mA)                      |
| Battery Lifetime      | > 10 h                                                                      |
| Operating Temperature | Non-charging: -10 to 60 °C                                                  |
|                       |                                                                             |