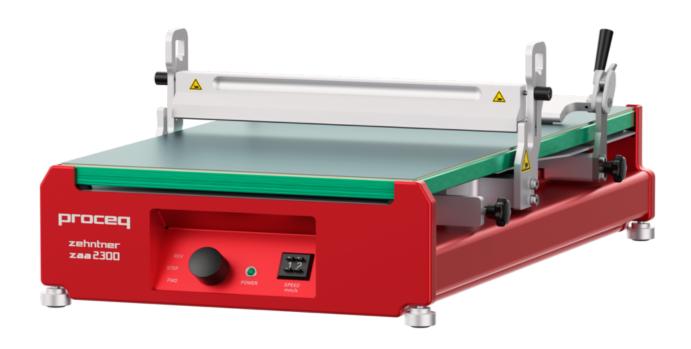

# **ZAA2300**

#### **Automatic Film Applicator**

#### Ease of use

Design reduced to what really matters. Get your work done as you expect. Clamp your specimen securely, use the applicators of your choice, set the drawing range and speed - START

#### **Accuracy**

Swiss precision ensures that the applicator is running with the same speed and a super smooth movement– again and again. This ensures reproducible and perfect film surfaces

### Durability

With an unprecedented live time and requiring almost no maintenance this instrument represents Swiss quality at its best

| Application length    | Application length: up to 400 mm (15.75")                                                                                                       |
|-----------------------|-------------------------------------------------------------------------------------------------------------------------------------------------|
| Application width     | Application width: up to 300 mm (11.81")                                                                                                        |
| Weight                | 20 kg (44.1 lbs)<br>glass plate only: 6.4 kg (14.1 lbs)                                                                                         |
| Battery               | Power supply: 100 V - 240 V, 50 Hz - 60 Hz                                                                                                      |
| Operating Temperature | Ambient conditions for the operation:<br>Temperature range: 5°C to +45°C (41 °F to 113 °F)<br>Relative humidity: 20% to 80%, no<br>condensation |
| Temperature range     | Ambient conditions for operation:<br>5°C to +45°C (41 °F to 113 °F)                                                                             |
| Relative humidity     | 20% to 80%, no condensation                                                                                                                     |
| Drawing speed         | ZAA2300 1mm/s<br>ZAA2300.F 2.5mm<br>ZAA2300.FF 5mm/s1mm/s                                                                                       |
| Resolution            | Depending on version:<br>either 1 mm/s, 2.5 mm/s or 5 mm/s                                                                                      |