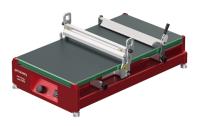

# **ZAA2300**

#### **Automatic Film Applicator**

#### Ease of use

Design reduced to what really matters. Get your work done as you expect. Clamp your specimen securely, use the applicators of your choice, set the drawing range and speed - START

#### **Accuracy**

Swiss precision ensures that the applicator is running with the same speed and a super smooth movement– again and again. This ensures reproducible and perfect film surfaces

### Durability

With an unprecedented live time and requiring almost no maintenance this instrument represents Swiss quality at its best

| Application length    | Application length: up to 400 mm (15.75")                                                                                                       |
|-----------------------|-------------------------------------------------------------------------------------------------------------------------------------------------|
| Application width     | Application width: up to 300 mm (11.81")                                                                                                        |
| Weight                | 20 kg (44.1 lbs)<br>glass plate only: 6.4 kg (14.1 lbs)                                                                                         |
| Battery               | Power supply: 100 V - 240 V, 50 Hz - 60 Hz                                                                                                      |
| Operating Temperature | Ambient conditions for the operation:<br>Temperature range: 5°C to +45°C (41 °F to 113 °F)<br>Relative humidity: 20% to 80%, no<br>condensation |
| Temperature range     | Ambient conditions for operation:<br>5°C to +45°C (41 °F to 113 °F)                                                                             |
| Relative humidity     | 20% to 80%, no condensation                                                                                                                     |
| Drawing speed         | ZAA2300 1mm/s<br>ZAA2300.F 2.5mm<br>ZAA2300.FF 5mm/s1mm/s                                                                                       |
| Resolution            | Depending on version:<br>either 1 mm/s, 2.5 mm/s or 5 mm/s                                                                                      |