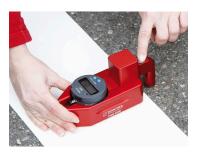

## **Zehntner ZMM 5000**

## Digital Dry Film Marking Gauge

**Ease of Use** 

Easy to use

Reliability

Sturdy construction and ergonomic design

**Performance** 

Reliable measuring results within seconds

| Display         | Digital                                                                                                          |
|-----------------|------------------------------------------------------------------------------------------------------------------|
| Measuring Area  | min. 67 mm x 100 mm (2.64" x 3.94")                                                                              |
| Measuring Range | version 5000.mm: -12.5 mm to +12.5 mm<br>version 5000.inch: -0.5" to +0.5" changeable<br>to -12.5 mm to +12.5 mm |
| Weight          | 880 g (1.9 lbs)                                                                                                  |