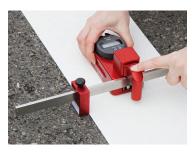

## **Zehntner ZMM 5000**

## Digital Dry Film Marking Gauge

**Ease of Use** 

Easy to use

Reliability

Sturdy construction and ergonomic design

**Performance** 

Reliable measuring results within seconds

| Display         | Digital                                                                                                          |
|-----------------|------------------------------------------------------------------------------------------------------------------|
| Measuring Area  | min. 67 mm x 100 mm (2.64" x 3.94")                                                                              |
| Measuring Range | version 5000.mm: -12.5 mm to +12.5 mm<br>version 5000.inch: -0.5" to +0.5" changeable<br>to -12.5 mm to +12.5 mm |
| Weight          | 880 g (1.9 lbs)                                                                                                  |