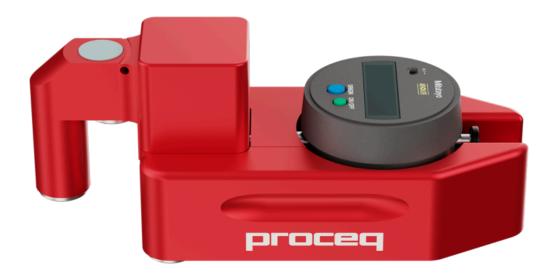

## **Zehntner ZMM 5000**

## Digital Dry Film Marking Gauge

**Ease of Use** 

Easy to use

Reliability

Sturdy construction and ergonomic design

**Performance** 

Reliable measuring results within seconds

| Display         | Digital                                                                                                          |
|-----------------|------------------------------------------------------------------------------------------------------------------|
| Measuring Area  | min. 67 mm x 100 mm (2.64" x 3.94")                                                                              |
| Measuring Range | version 5000.mm: -12.5 mm to +12.5 mm<br>version 5000.inch: -0.5" to +0.5" changeable<br>to -12.5 mm to +12.5 mm |
| Weight          | 880 g (1.9 lbs)                                                                                                  |