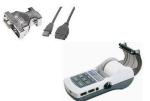

## **Our Accessories**

| Image | PartNumber | Description                                        |
|-------|------------|----------------------------------------------------|
|       | 41030901   | Portable statistics printer (41030901) Accessories |
| W 14  | 41030909   | PC-connection set (41030909) Accessories           |