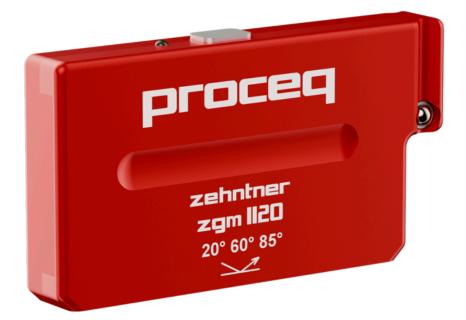

Zehntner Gloss

Portable Precision Glossmeter

## Versatile

Measure curved and confined spaces with ease, with reliable and cosistent results.

Connected

Plug-and-play connection to your PC with data transmitted directly to the computer.

Ease-of-use

A one-button operation and the ability to measure even very confined surfaces.