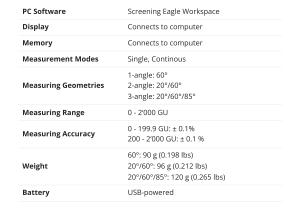

Instrument

Tech Specs

orocec

| Standards & Guidelines | Description |
|------------------------|-------------|
| ASTM D2457             |             |
| ASTM D523              |             |
| BS 3900-D6             |             |
| DIN 67530              |             |
| Depending on version:  |             |
| ISO 2813               |             |
| JIS Z 8741             |             |