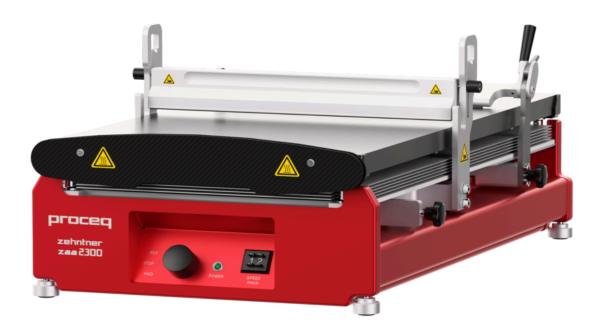

# **ZAA2300.H**

#### Automatic Film Applicator for use with Heatable Plates

#### Ease of use

Easy to use heating plate, easy to change with an adjustable application area.

#### **User Experience**

Automatic laboratory equipment for accurate and reproducible results for the application of coating materials, adhesives, and similar products on a heatable plate.

### Versatility

Functional design with adjustable application area with moveable start and stop positions.

| Display               | Analog display                                                      |
|-----------------------|---------------------------------------------------------------------|
| Application length    | Application length: up to 400 mm (15.75")                           |
| Application width     | Application width: up to 300 mm (11.81")                            |
| Weight                | 22.8 kg (50.3 lbs)<br>glass plate only: 6.4 kg (14.1 lbs)           |
| Battery               | Power supply: 100 V - 240 V, 50 Hz - 60 Hz                          |
| Operating Temperature | Plates: heatable up to 150°C (302°F)                                |
| Temperature range     | Ambient conditions for operation:<br>5°C to +45°C (41 °F to 113 °F) |
| Relative humidity     | 20% to 80%, no condensation                                         |
| Drawing speed         | ZAA2300 1mm/s<br>ZAA2300.F 2.5mm<br>ZAA2300.FF 5mm/s1mm/s           |
| Resolution            | Depending on version:<br>either 1 mm/s, 2.5 mm/s or 5 mm/s          |