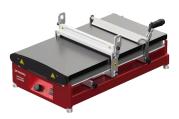

# **ZAA2300.H**

#### Automatic Film Applicator for use with Heatable Plates

#### Ease of use

Easy to use heating plate, easy to change with an adjustable application area.

#### **User Experience**

Automatic laboratory equipment for accurate and reproducible results for the application of coating materials, adhesives, and similar products on a heatable plate.

### Versatility

Functional design with adjustable application area with moveable start and stop positions.

| Display               | Analog display                                                      |
|-----------------------|---------------------------------------------------------------------|
| Application length    | Application length: up to 400 mm (15.75")                           |
| Application width     | Application width: up to 300 mm (11.81")                            |
| Weight                | 22.8 kg (50.3 lbs)<br>glass plate only: 6.4 kg (14.1 lbs)           |
| Battery               | Power supply: 100 V - 240 V, 50 Hz - 60 Hz                          |
| Operating Temperature | Plates: heatable up to 150°C (302°F)                                |
| Temperature range     | Ambient conditions for operation:<br>5°C to +45°C (41 °F to 113 °F) |
| Relative humidity     | 20% to 80%, no condensation                                         |
| Drawing speed         | ZAA2300 1mm/s<br>ZAA2300.F 2.5mm<br>ZAA2300.FF 5mm/s1mm/s           |
| Resolution            | Depending on version:<br>either 1 mm/s, 2.5 mm/s or 5 mm/s          |