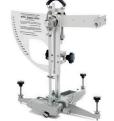

## SRT 5800

Portable Skid Resistance Tester

## Accuracy

The Pendulum Test Value (PTV) appears automatically on the OLED digital display, eliminating the possibility of parallax error.

## Efficiency

The digital display provides helpful prompts to simplify and accelerate the test procedure.

Ease of Use

Intuitive, easy-to-use design. All historical data is stored for future recall, and personalize software and reports to include your organization's name, colours and logo.

Instrument Tech Specs

Display

Weight

Digital option available on Pro versions

28 kg (61.7 lbs)

| Standards & Guidelines | Description |
|------------------------|-------------|
| AS/NZS 4586-2013       |             |
| AS/NZS 4663-2013       |             |
| ASTM E303              |             |
| BS 7976-1:2002+A1:2013 |             |
| BS 812-114:1989        |             |
| BS EN 1097-8:2009      |             |
| BS EN 13036-4:2011     |             |