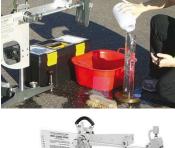

Road Marking Skid Resistance

## SRT 5800

Portable Skid Resistance Tester



## Accuracy

The Pendulum Test Value (PTV) appears automatically on the OLED digital display, eliminating the possibility of parallax error.



## Efficiency

The digital display provides helpful prompts to simplify and accelerate the test procedure.



Ease of Use

Intuitive, easy-to-use design. All historical data is stored for future recall, and personalize software and reports to include your organization's name, colours and logo.





Instrument Tech Specs

Display

Weight

Digital option available on Pro versions

28 kg (61.7 lbs)









| Standards & Guidelines | Description |
|------------------------|-------------|
| AS/NZS 4586-2013       |             |
| AS/NZS 4663-2013       |             |
| ASTM E303              |             |
| BS 7976-1:2002+A1:2013 |             |
| BS 812-114:1989        |             |
| BS EN 1097-8:2009      |             |
| BS EN 13036-4:2011     |             |

## SWISS C MADE



Present in +100 countries, we serve inspectors and engineers all over the world with the most comprehensive range of InspectionTech solutions, combining intuitive software and Swiss-manufactured sensors.

www.screeningeagle.com





Machine translated & automatically generated (English version prevails): 27.08.2025 Copyright © 2023 Screening Eagle Technologies AG or its affiliates. All rights reserve