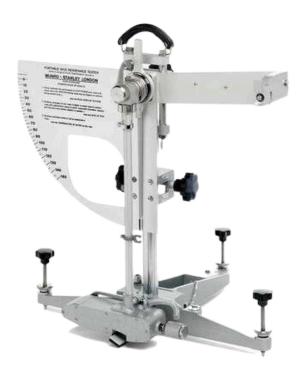

## SRT 5800

Portable Skid Resistance Tester

## Accuracy

The Pendulum Test Value (PTV) appears automatically on the OLED digital display, eliminating the possibility of parallax error.

## Efficiency

The digital display provides helpful prompts to simplify and accelerate the test procedure.

Ease of Use

Intuitive, easy-to-use design. All historical data is stored for future recall, and personalize software and reports to include your organization's name, colours and logo.